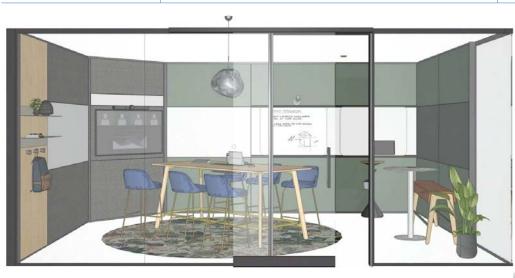

# **Dynamic Project Room**

Footprint 15' X 25'

Seats

## Concept

Encourage active collaboration while allowing everyone to stay on camera to brainstorm or solve complex problems.

### **Design Considerations:**

Logitech Rally Bar Mini and large monitor support this Zoom® Room, allowing people and content to easily be seen simultaneously.

Moveable markerboards maximize the content captured on the Logitech Scribe Whiteboard Camera. A standing-height table lets people easily transition to the markerboards and stay on camera.

#### **Key Features**

- · Wireless Content Sharing
- One Button Join Functionality
- · Al-powered whiteboard camera

Samsung 65" 65" UHD LED backlit LCD TV - Black

Rallybar Mini Soundbar and camera mini

Logitech Tap Touch controller for meetings rooms