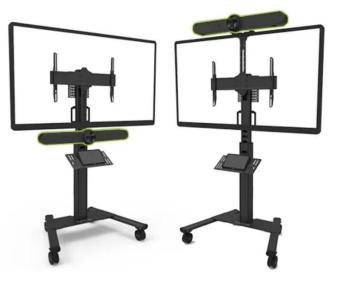

### **Design Considerations:**

Logitech Rally Bar can be mounted easily above (shown) or below the display that can better support eye-to-eye contact.

Rallybar Large soundbar and camera

**Logitech Tap** Touch controller for meetings rooms

Chief Lg. Adj. Cart 42"-86" LED displays