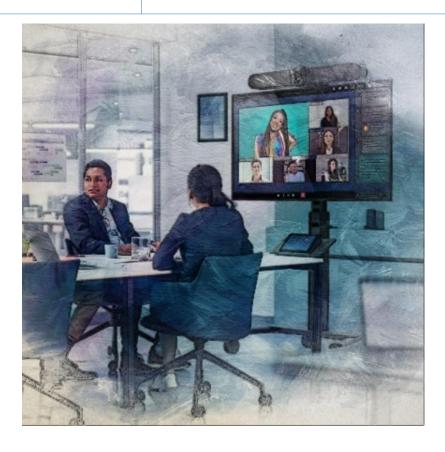

# Concept

The CI Media Cart is made to handle the many choices and fast changes in digital display technology. It holds any monitor up to 75" and moves with ease, to training rooms, meeting spots and more – wherever teams want to videoconference or share a screen. This cart supports digital collaboration today and tomorrow.

### **Design Considerations:**

Logitech Rally Bar can be mounted easily above (shown) or below the display that can better support eye-to-eye contact.