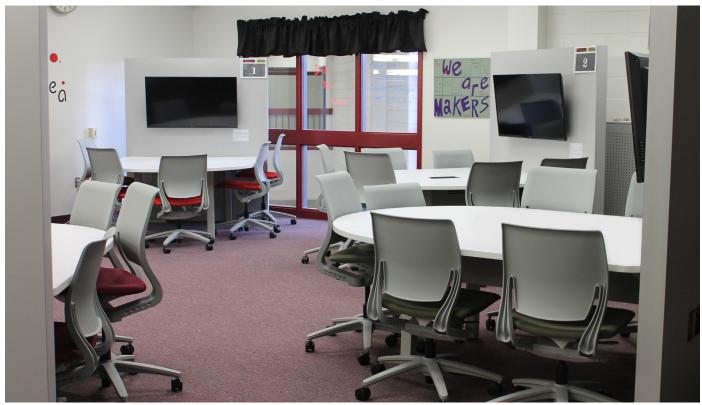

Corporate Interiors was able to provide solutions for the project to support the established needs. The fully integrated collaborative learning space includes five AValanche technology packages. Each individual station gives students space to work with one another on a variety of projects. They can share and display information on either of the five wall the mounted monitors through a tablet or laptop. Each station features a custom Terrain D-Shaped table that is easy to maintain and features Extron Teamwork power and data access within the worksurface.

# **Garnet Valley Middle School**

AValanche Collaborative Technology Packages are a complete solution that includes the required furniture, technology hardware, video displays and cables. The furniture components have been designed for optimized viewing of the included commercial video displays and support the appropriate seating capacity to allow for complete utilization of the included collaborative technology.