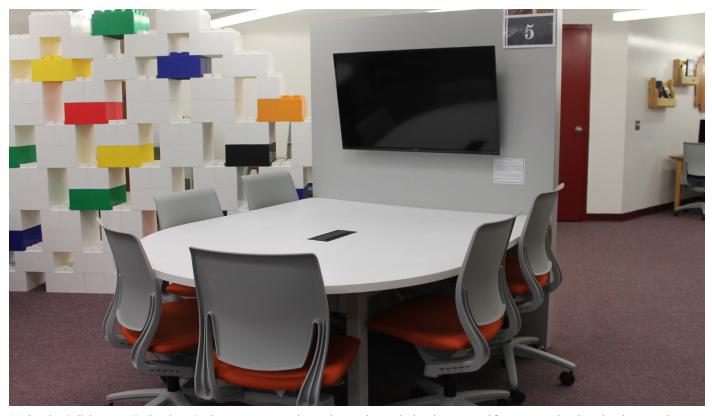

Corporate Interiors was able to provide solutions for the project to support the established needs. The fully integrated collaborative learning space includes five AValanche technology packages. Each individual station gives students space to work with one another on a variety of projects. They can share and display information on either of the five wall the mounted monitors through a tablet or laptop. Each station features a custom Terrain D-Shaped table that is easy to maintain and features Extron Teamwork power and data access within the worksurface.

# **Garnet Valley Middle School**

AValanche Collaborative Technology Packages are a complete solution that includes the required furniture, technology hardware, video displays and cables. The furniture components have been designed for optimized viewing of the included commercial video displays and support the appropriate seating capacity to allow for complete utilization of the included collaborative technology.